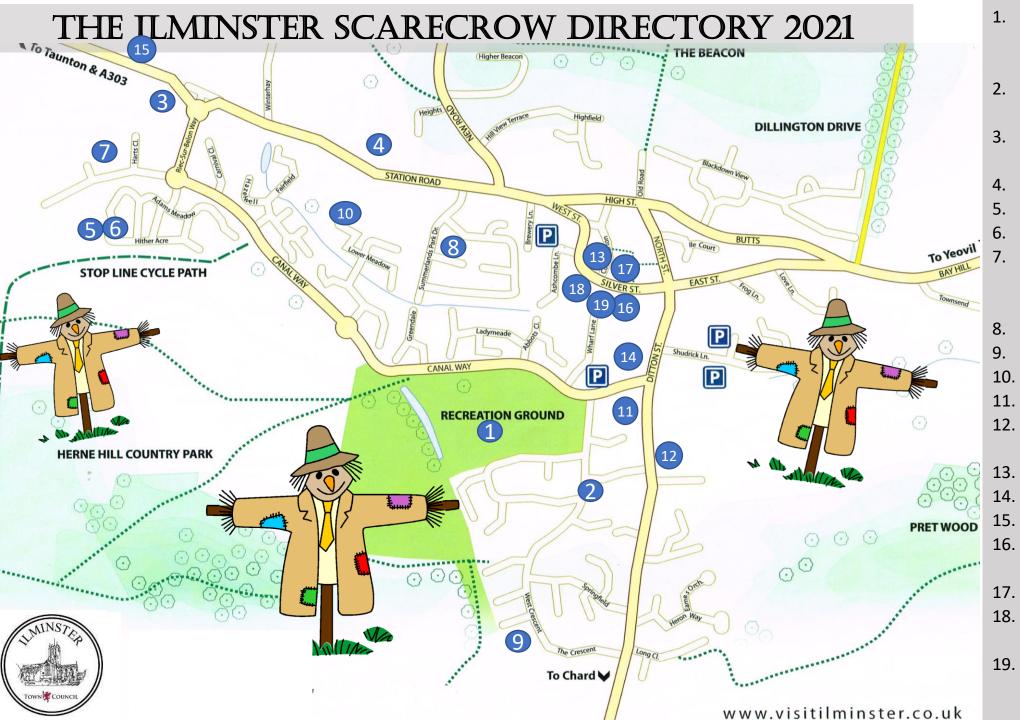

- The Warden Shed, The Mead.
  (Big Green Building on the recreation ground)
- Vaughan Lee House, Orchard Vale
- Hazelwell Lodge, 67 StationRoad
- 24 Station Road
- 5. 26 Swanmead Drive
- 6. 9 Greenfylde Close
- Cheeky Monkeys, Unit 4, Broad oak Business Park, Canal Way
- 22 Summerlands Park Drive
- . 25 West Crescent
- 10. 144 Lower Meadow
- 11. Babushka, 34 Ditton Street
- 12. Cygnet Preschool, Ditton Street
- 13. 17a Silver Street
- 14. Minster Vets, 4 Ditton Street
- 15. 6 Green Lane
- 16. Sweet Surprise, 23 Silver Street
- 17. Minster Church, Silver Street
- 18. Sunny-lle, (Greenfylde School) Silver Street.
- 19. Greenfylde Church of England First School, Silver Street