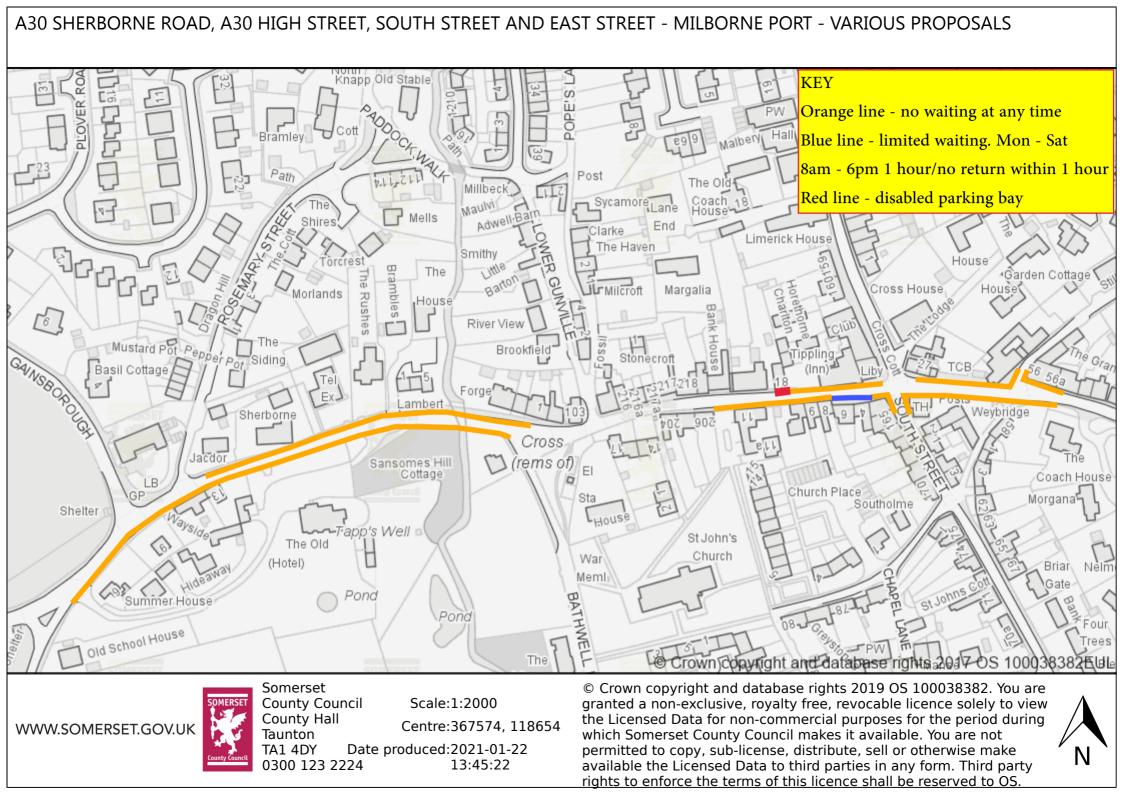

SOMERSET County Council County Hall Taunton TA1 4DY Da 0300 123 2224

Date produced:2020-11-26 224 11:27:23 © Crown copyright and database rights 2019 OS 100038382. You are granted a non-exclusive, royalty free, revocable licence solely to view the Licensed Data for non-commercial purposes for the period during which Somerset County Council makes it available. You are not permitted to copy, sub-license, distribute, sell or otherwise make available the Licensed Data to third parties in any form. Third party rights to enforce the terms of this licence shall be reserved to OS.



TA1 4DY

Date produced:2021-02-15 0300 123 2224 11:22:08

which Somerset County Council makes it available. You are not permitted to copy, sub-license, distribute, sell or otherwise make available the Licensed