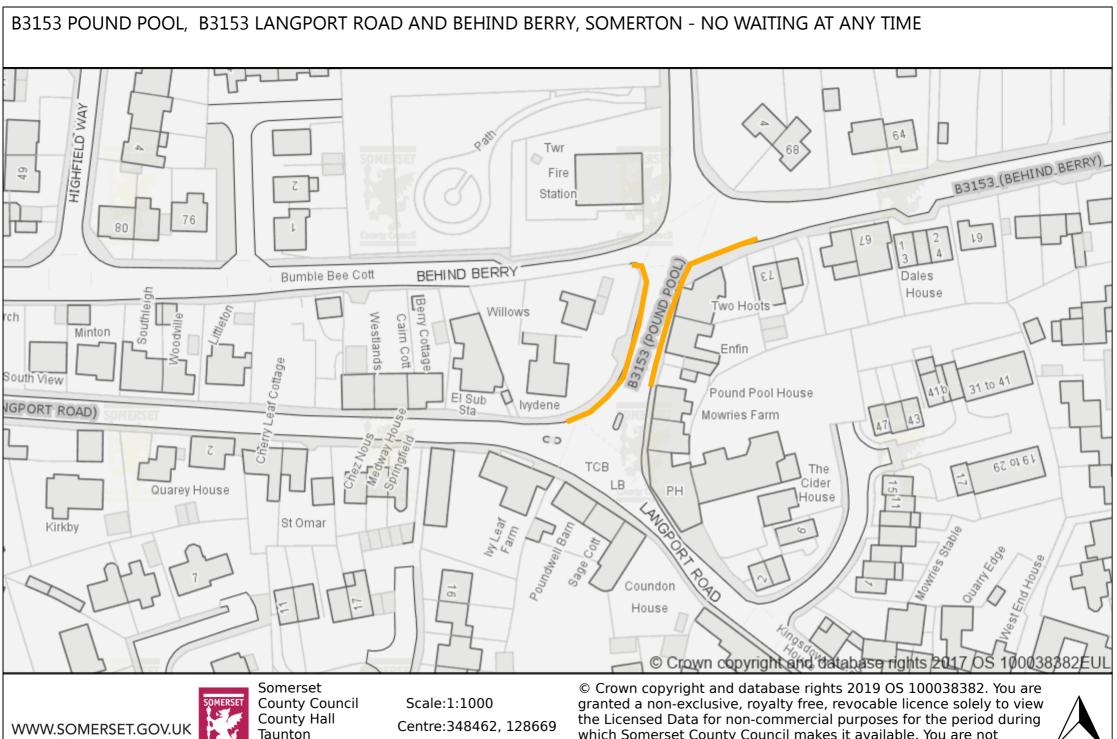

SOMERSET County Council County Hall Taunton TA1 4DY Da 0300 123 2224

Date produced:2020-11-26 224 11:27:23 © Crown copyright and database rights 2019 OS 100038382. You are granted a non-exclusive, royalty free, revocable licence solely to view the Licensed Data for non-commercial purposes for the period during which Somerset County Council makes it available. You are not permitted to copy, sub-license, distribute, sell or otherwise make available the Licensed Data to third parties in any form. Third party rights to enforce the terms of this licence shall be reserved to OS.



TA1 4DY

Date produced:2021-02-15 0300 123 2224 11:22:08

which Somerset County Council makes it available. You are not permitted to copy, sub-license, distribute, sell or otherwise make available the Licensed Data to third parties in any form. Third party rights to enforce the terms of this licence shall be reserved to OS.









## GLENVILLE ROAD/PATTINSON CLOSE, YEOVIL - NO WAITING AT ANY TIME



WWW.SOMERSET.GOV.UK

SomersetCounty CouncilScale:1:1000County HallCentre:356591, 116684TauntonTA1 4DYTA1 4DYDate produced:2021-03-040300 123 222415:29:54

© Crown copyright and database rights 2019 OS 100038382. You are granted a non-exclusive, royalty free, revocable licence solely to view the Licensed Data for non-commercial purposes for the period during which Somerset County Council mak