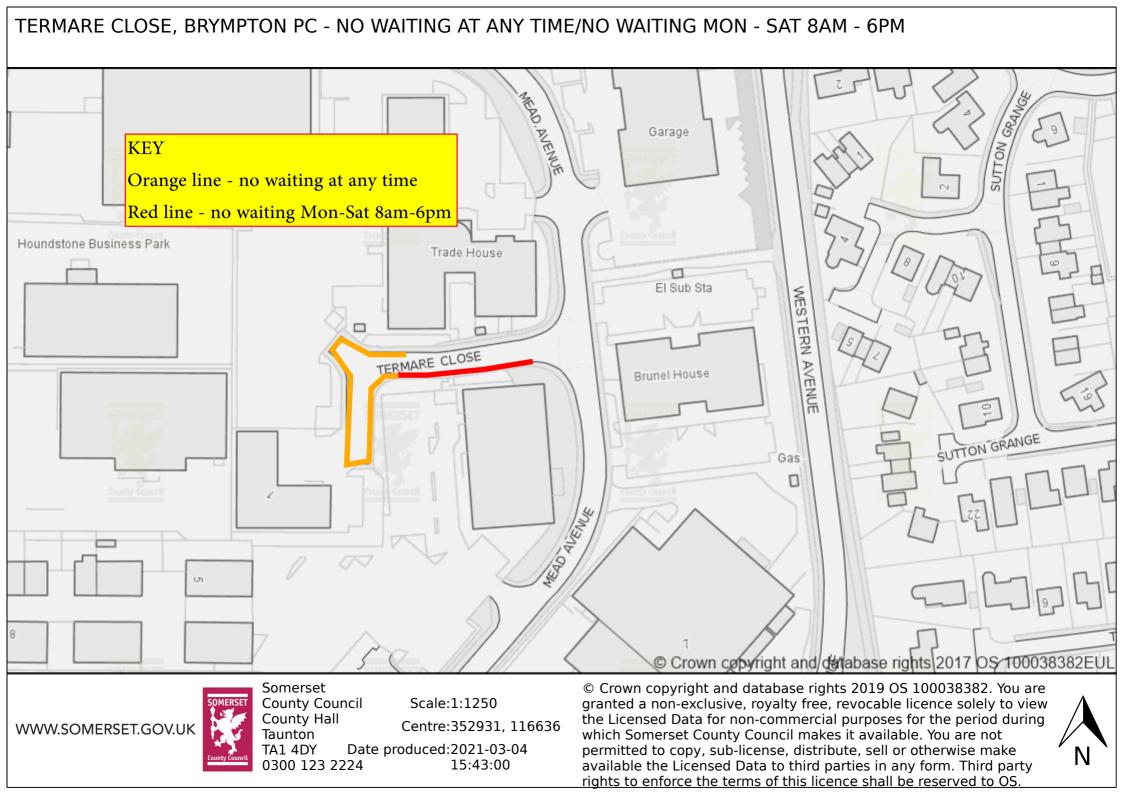

Somerset County Council Sca County Hall Cent Taunton TA1 4DY Date produce 0300 123 2224

 Acil
 Scale:1:1000

 Centre:364084, 132378

 Date produced:2021-01-22

 24
 12:49:12

© Crown copyright and database rights 2019 OS 100038382. You are granted a non-exclusive, royalty free, revocable licence solely to view the Licensed Data for non-commercial purposes for the period during which Somerset County Council makes it available. You are not permitted to copy, sub-license, distribute, sell or otherwise make available the Licensed Data to third parties in any form. Third party rights to enforce the terms of this licence shall be reserved to OS.