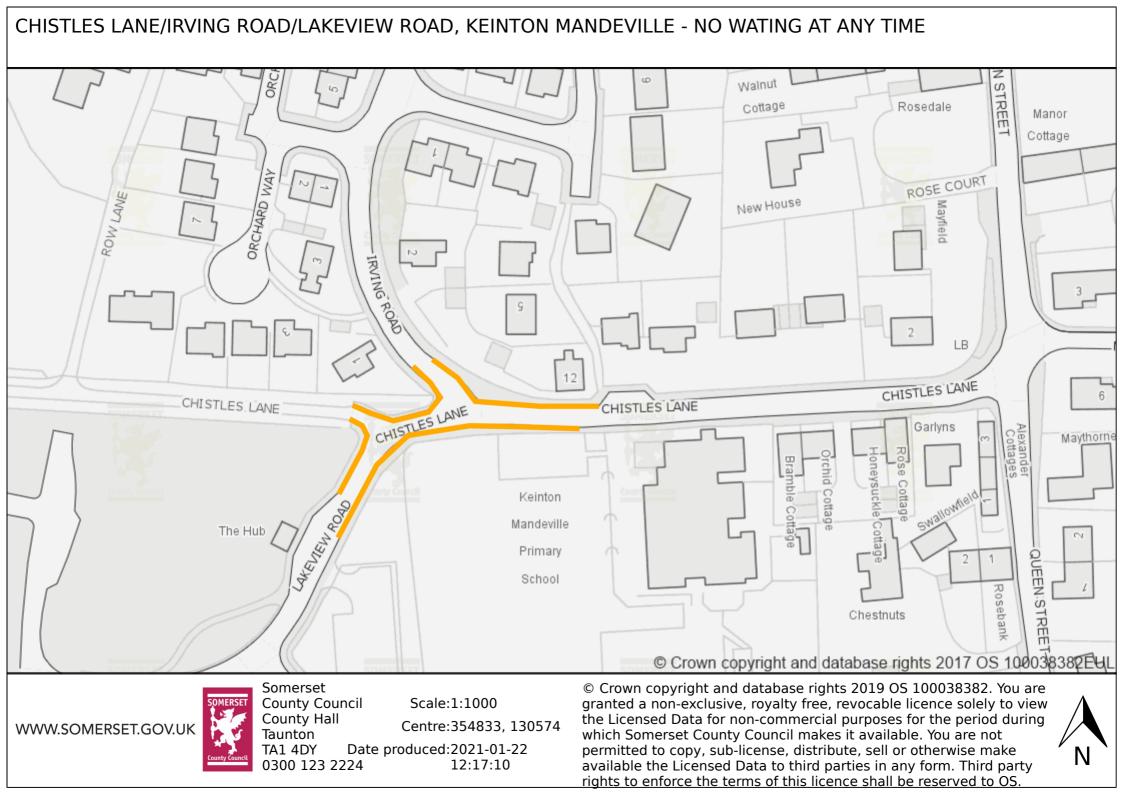

Somerset County Council Sca County Hall Cent Taunton TA1 4DY Date produce 0300 123 2224

 Acil
 Scale:1:1000

 Centre:364084, 132378

 Date produced:2021-01-22

 24
 12:49:12

© Crown copyright and database rights 2019 OS 100038382. You are granted a non-exclusive, royalty free, revocable licence solely to view the Licensed Data for non-commercial purposes for the period during which Somerset County Council makes it available. You are not permitted to copy, sub-license, distribute, sell or otherwise make available the Licensed Data to third parties in any form. Third party rights to enforce the terms of this licence shall be reserved to OS.