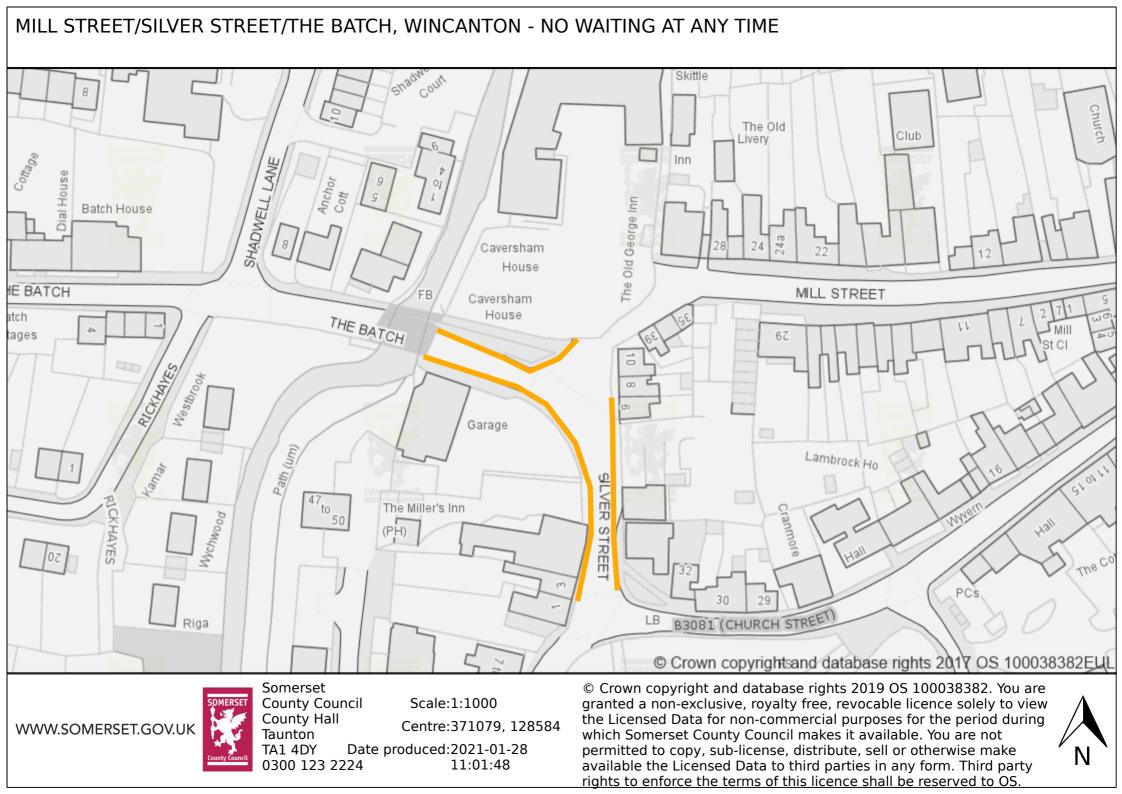

IERSE

Somerset County Council Scale:1:500 County Hall Centre:371277, 128621 Taunton TA1 4DY Date produced:2021-01-22 0300 123 2224 13:07:44 © Crown copyright and database rights 2019 OS 100038382. You are granted a non-exclusive, royalty free, revocable licence solely to view the Licensed Data for non-commercial purposes for the period during which Somerset County Council makes it available. You are not permitted to copy, sub-license, distribute, sell or otherwise make available the Licensed Data to third parties in any form. Third party rights to enforce the terms of this licence shall be reserved to OS.