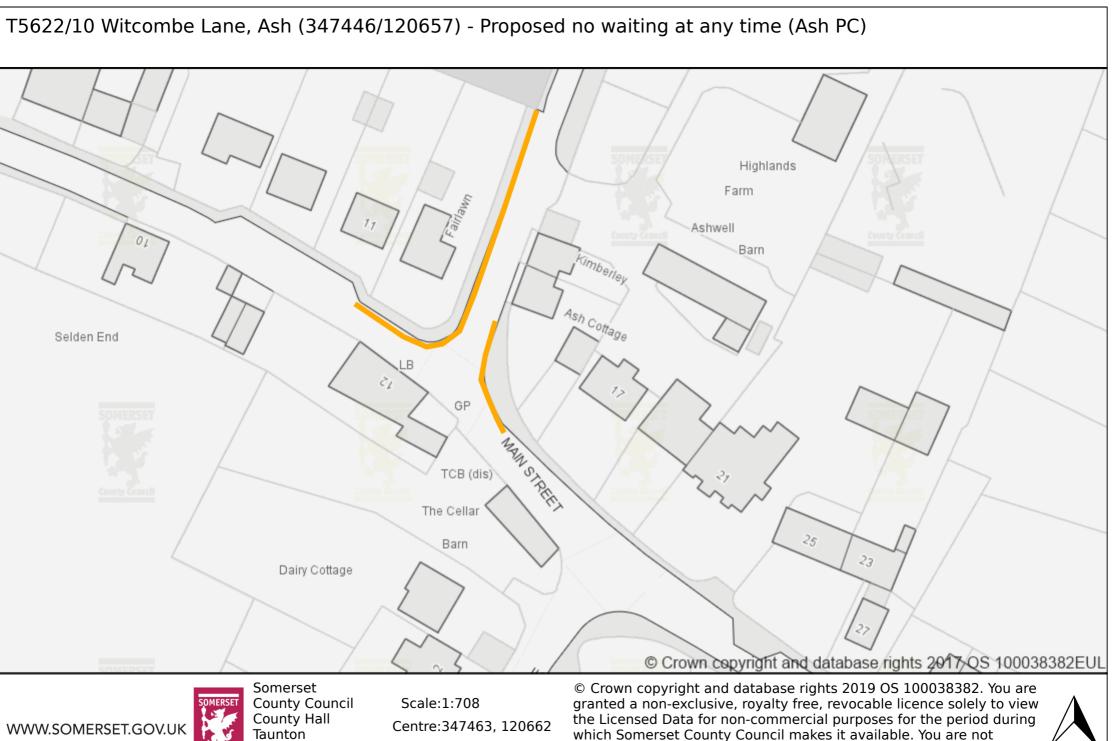

SomersetCounty CouncilScale:1:708County HallCentre:344132, 109114TauntonTA1 4DYTA1 4DYDate produced:2021-02-160300 123 222415:34:05

© Crown copyright and database rights 2019 OS 100038382. You are granted a non-exclusive, royalty free, revocable licence solely to view the Licensed Data for non-commercial purposes for the period during which Somerset County Council makes it available. You are not permitted to copy, sub-license, distribute, sell or otherwise make available the Licensed Data to third parties in any form. Third party rights to enforce the terms of this licence shall be reserved to OS.