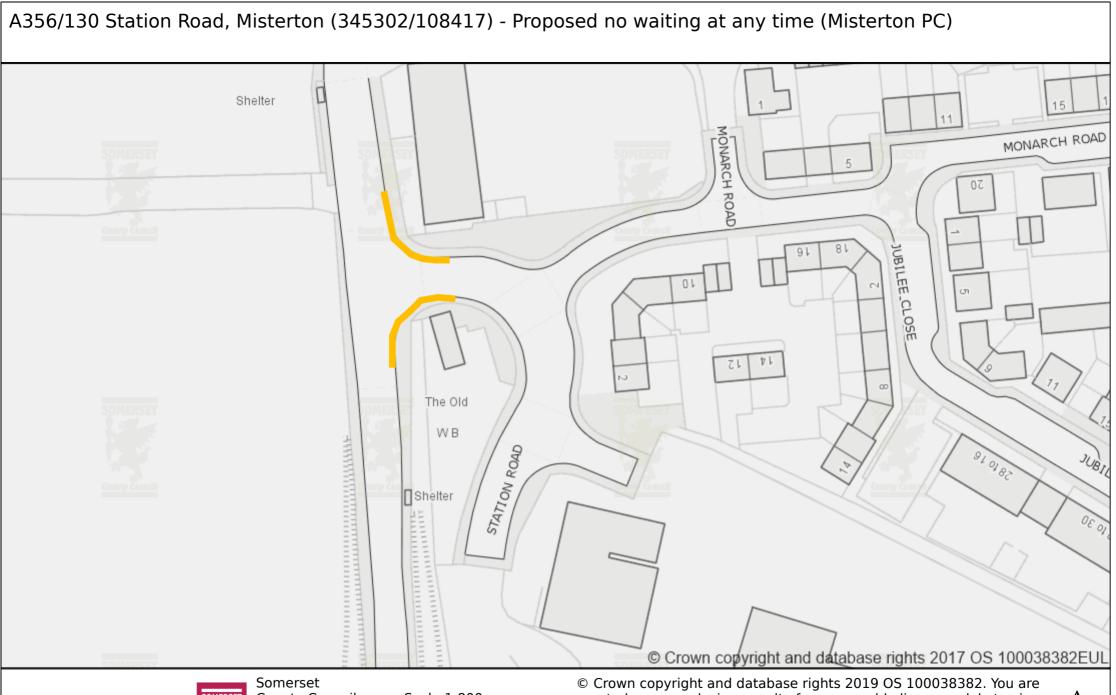

SomersetCounty CouncilScale:1:708County HallCentre:344132, 109114TauntonTA1 4DYTA1 4DYDate produced:2021-02-160300 123 222415:34:05

© Crown copyright and database rights 2019 OS 100038382. You are granted a non-exclusive, royalty free, revocable licence solely to view the Licensed Data for non-commercial purposes for the period during which Somerset County Council makes it available. You are not permitted to copy, sub-license, distribute, sell or otherwise make available the Licensed Data to third parties in any form. Third party rights to enforce the terms of this licence shall be reserved to OS.