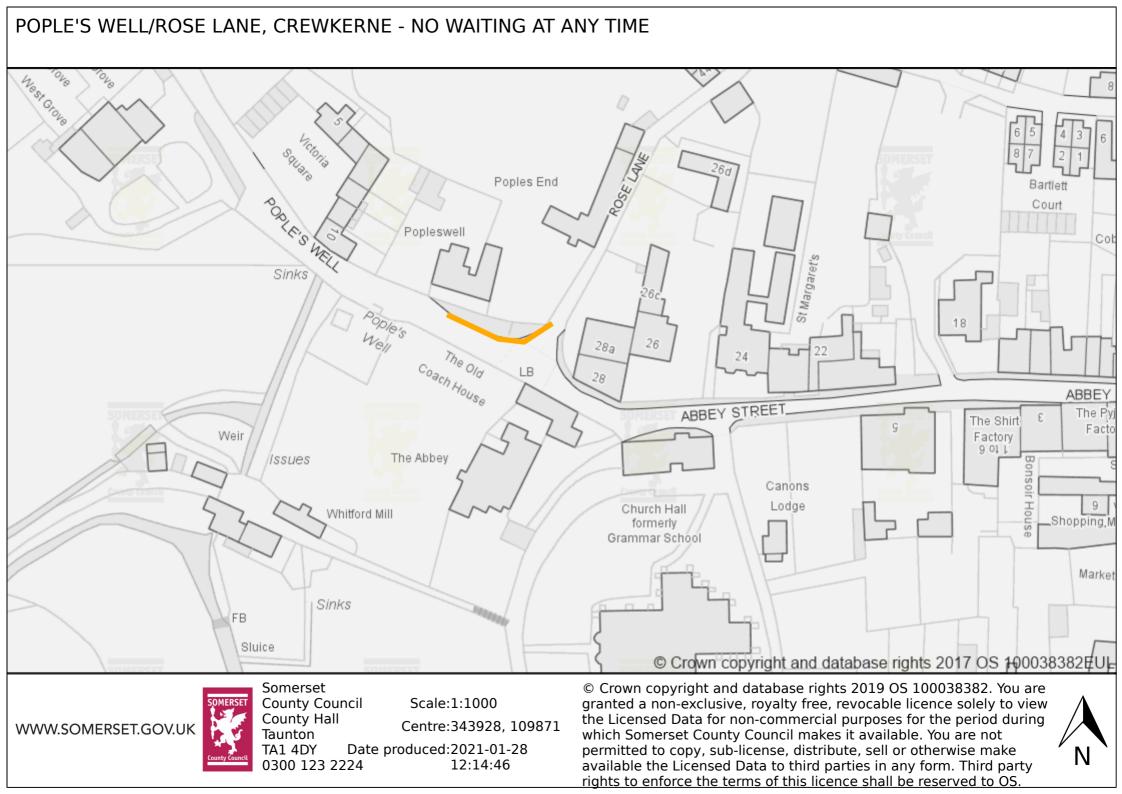

SomersetCounty CouncilScale:1:708County HallCentre:344132, 109114TauntonTA1 4DYTA1 4DYDate produced:2021-02-160300 123 222415:34:05

© Crown copyright and database rights 2019 OS 100038382. You are granted a non-exclusive, royalty free, revocable licence solely to view the Licensed Data for non-commercial purposes for the period during which Somerset County Council makes it available. You are not permitted to copy, sub-license, distribute, sell or otherwise make available the Licensed Data to third parties in any form. Third party rights to enforce the terms of this licence shall be reserved to OS.