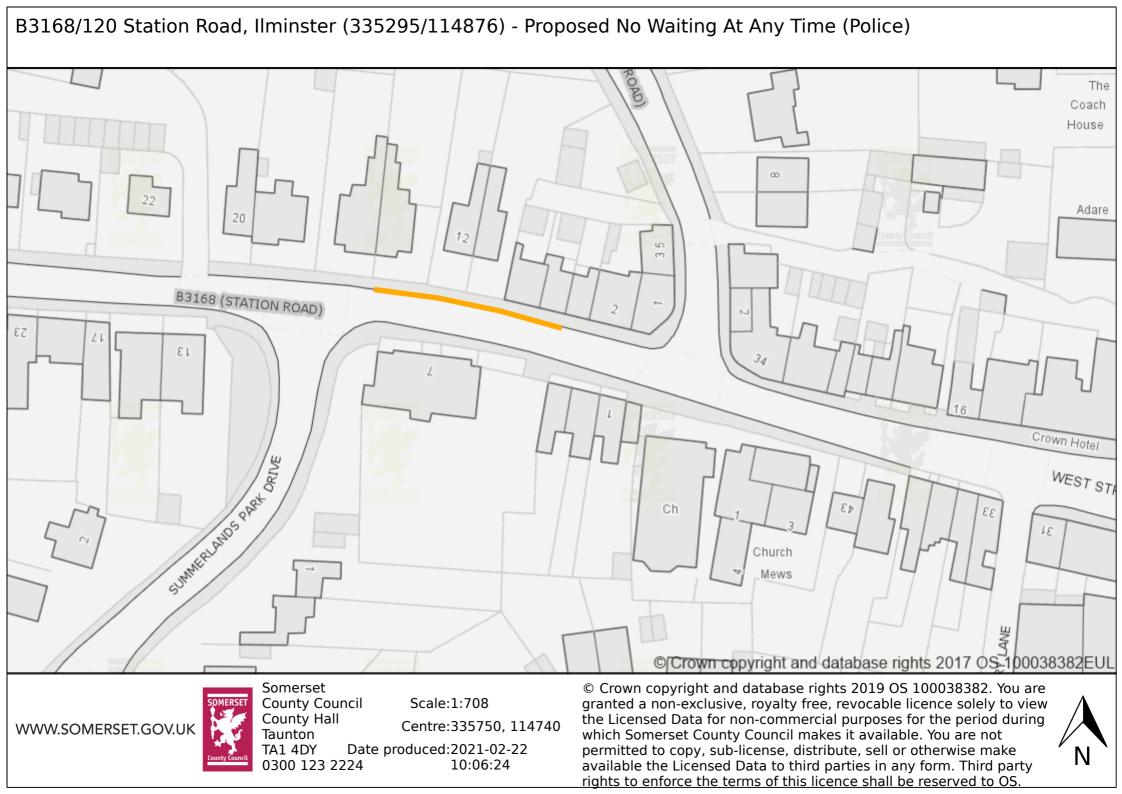

SomersetCounty CouncilScale:1:708County HallCentre:344132, 109114TauntonTA1 4DYTA1 4DYDate produced:2021-02-160300 123 222415:34:05

© Crown copyright and database rights 2019 OS 100038382. You are granted a non-exclusive, royalty free, revocable licence solely to view the Licensed Data for non-commercial purposes for the period during which Somerset County Council makes it available. You are not permitted to copy, sub-license, distribute, sell or otherwise make available the Licensed Data to third parties in any form. Third party rights to enforce the terms of this licence shall be reserved to OS.