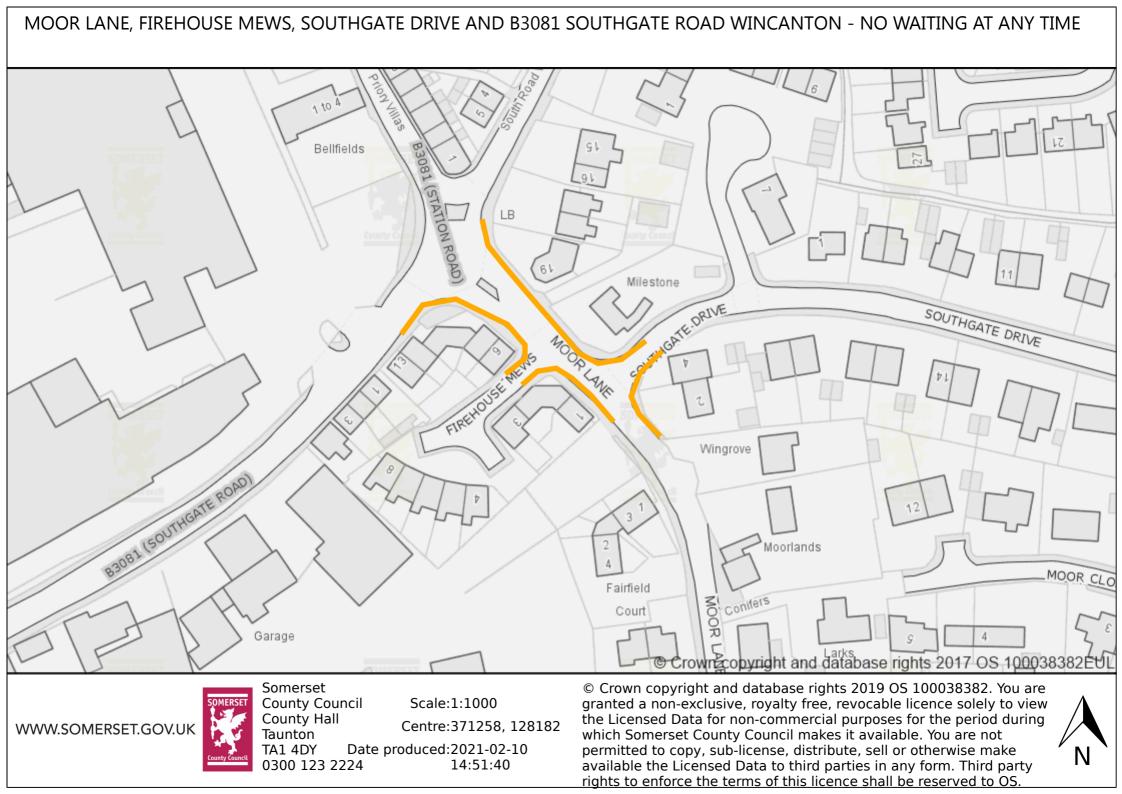

Somerset **County Council** Scale:1:1000 County Hall Centre: 370919, 122574 Taunton Date produced:2021-01-22 TA1 4DY 0300 123 2224

13:36:57

© Crown copyright and database rights 2019 OS 100038382. You are granted a non-exclusive, royalty free, revocable licence solely to view the Licensed Data for non-commercial purposes for the period during which Somerset County Council makes it available. You are not permitted to copy, sub-license, distribute, sell or otherwise make available the Licensed Data to third parties in any form. Third party rights to enforce the terms of this licence shall be reserved to OS.