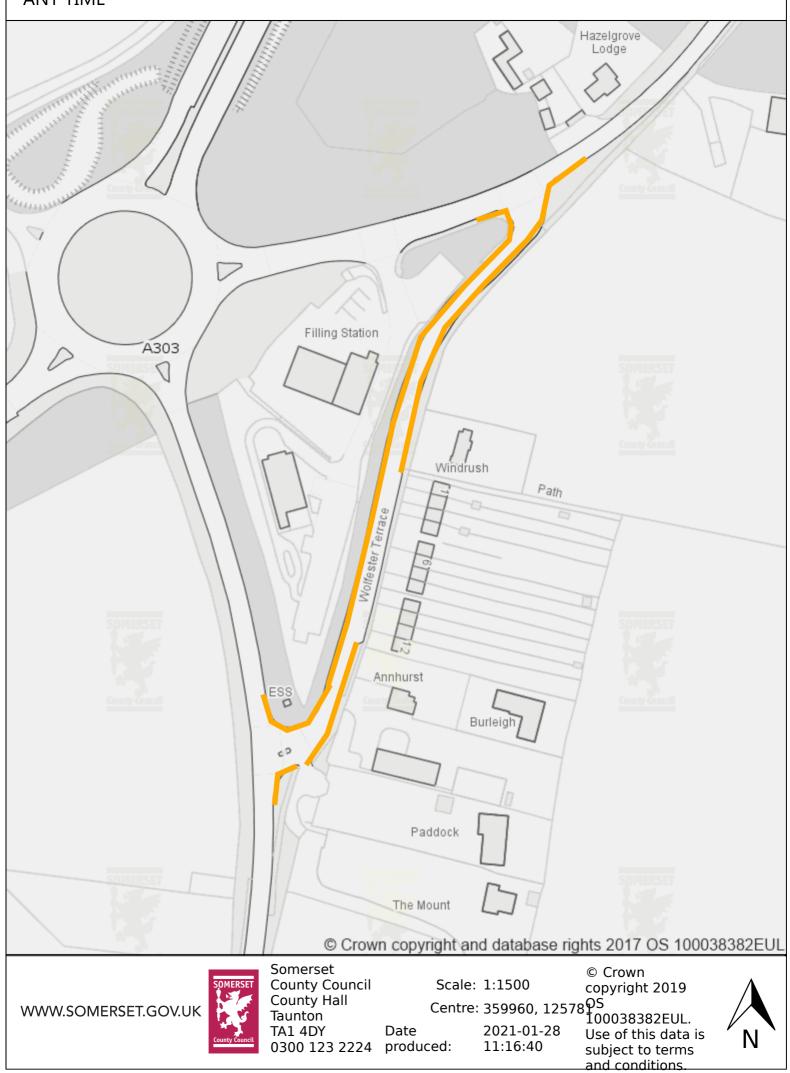

## WOLFESTER TERRACE, SPARKFORD HILL, HIGH STREET, SPARKFORD - NO WAITING AT ANY TIME

ncil Scale:1:1000 Centre:359664, 124679 Date produced:2021-01-28 224 11:31:02 © Crown copyright and database rights 2019 OS 100038382. You are granted a non-exclusive, royalty free, revocable licence solely to view the Licensed Data for non-commercial purposes for the period during which Somerset County Council makes it available. You are not permitted to copy, sub-license, distribute, sell or otherwise make available the Licensed Data to third parties in any form. Third party rights to enforce the terms of this licence shall be reserved to OS.