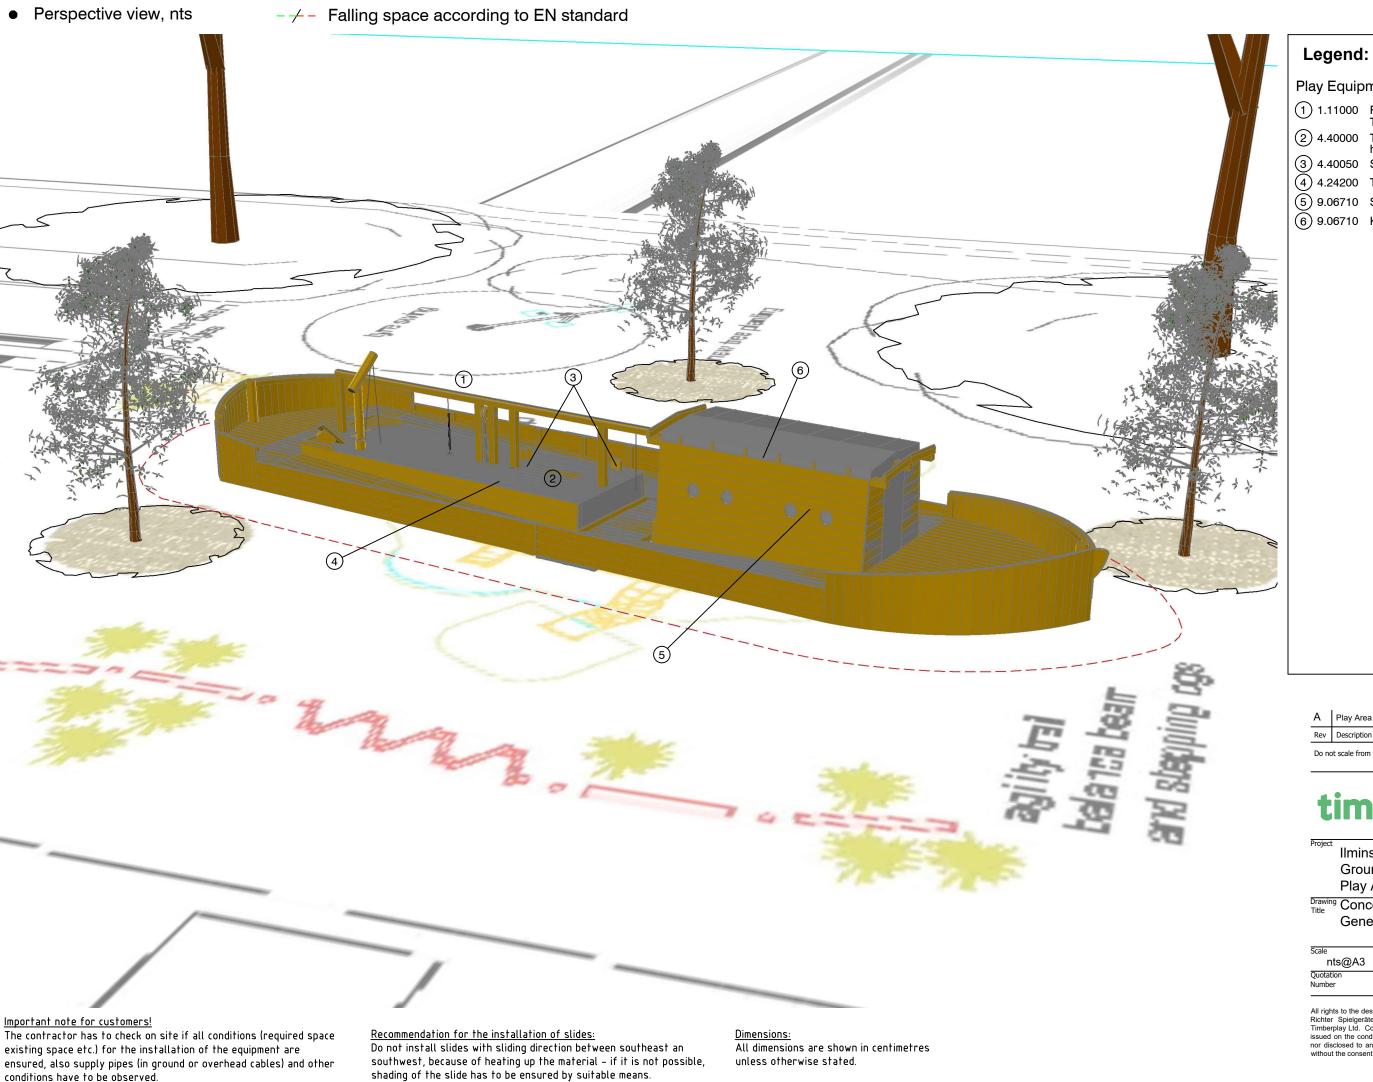

## Legend:

## Play Equipment

1.11000 River Barge with Sand Transport System

2 4.40000 Table, diameter 1.40m height 0.75m

(3) 4.40050 Stool With Back, x2

4 4.24200 Trunk Seat

(5) 9.06710 Sound Wall

(6) 9.06710 Kling Klang

Ilminster Recreational **Ground Play Area** Play Area Proposal

Drawing Conceptual General Arrangement 3D

| Scale     | Date |          | Drawn  |
|-----------|------|----------|--------|
| nts@A3    |      | 29-07-19 | NK     |
| Quotation |      |          | Checke |
| Number    |      |          | MR     |

A Play Area Design Rev Description

Do not scale from this drawing

**Ilminster Recreational Ground Play Area** Play Area Proposal

Drawing Conceptual General Arrangement 3D

| Scale     | Date |          | Drawn   |
|-----------|------|----------|---------|
| nts@A3    |      | 29-07-19 | NK      |
| Quotation |      |          | Checked |
| Number    |      |          | MR      |