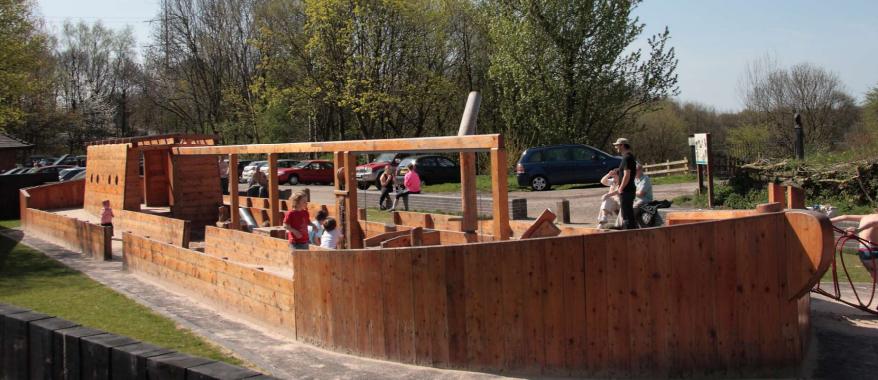

## Play Equipment

1.11000 River Barge with Sand Transport System

2 4.40000 Table, diameter 1.40m height 0.75m

(3) 4.40050 Stool With Back, x2

4 4.24200 Trunk Seat

(5) 9.06710 Sound Wall

(6) 9.06710 Kling Klang

Legend:

Play Equipment

1 1.11000 River Barge with Sand Transport System

2 4.40000 Table, diameter 1.40m height 0.75m

(3) 4.40050 Stool With Back, x2

4 4.24200 Trunk Seat

(5) 9.06710 Sound Wall

(6) 9.06710 Kling Klang

## **Ilminster Recreational Ground**

indplay Sc

Exemplary Barge

Sandplay-mixing table

## **Ilminster Recreational Ground**

Crane

Inside of the Barge

Inside of the Barge

Round Windows Bench

Crane

Sand Play