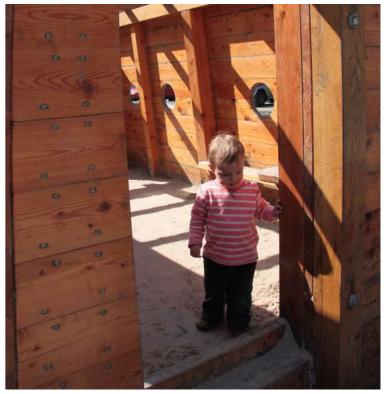

## **Ilminster Recreational Ground**

Crane

Inside of the Barge

Inside of the Barge

Round Windows Bench

Crane

Sand Play