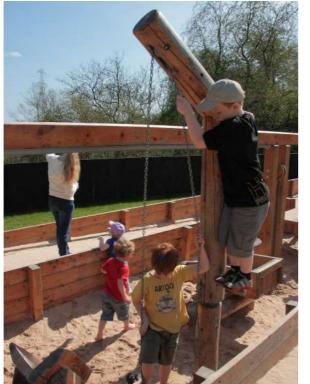

## **Ilminster Recreational Ground**

Crane

Inside of the Barge

Inside of the Barge

Round Windows Bench

Crane

Sand Play