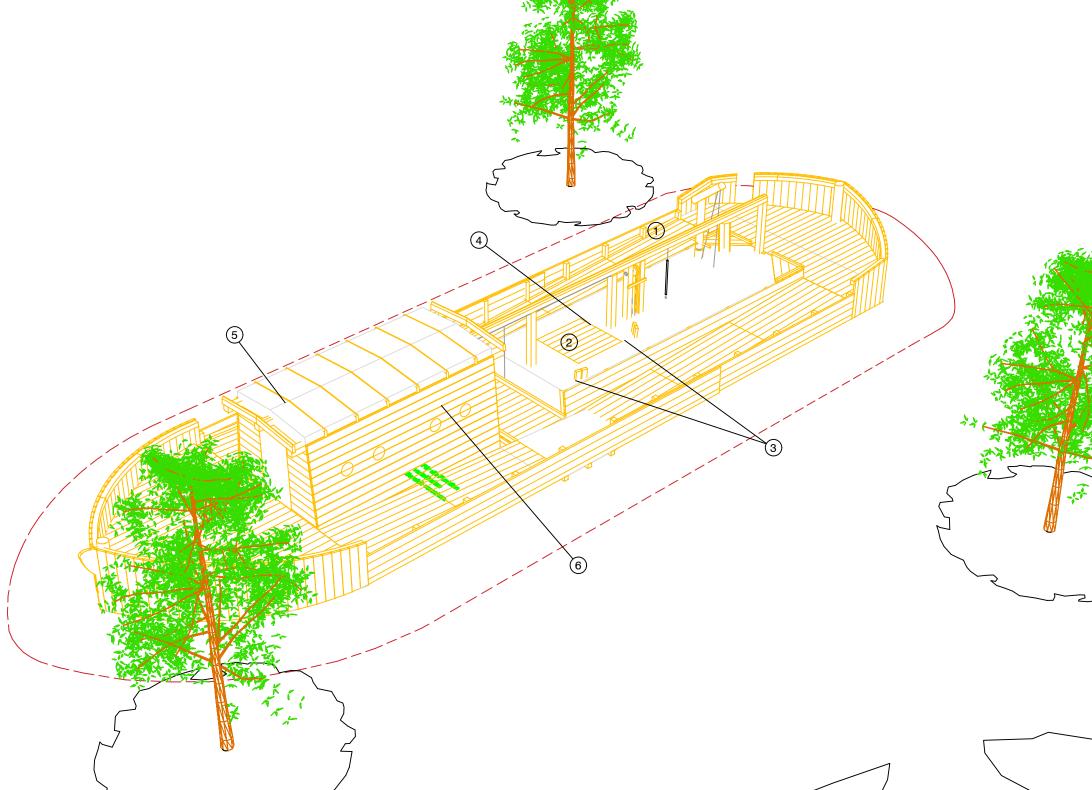

## Play Equipment

1.11000 River Barge with Sand Transport System

2 4.40000 Table, diameter 1.40m height 0.75m

(3) 4.40050 Stool With Back, x2

4 4.24200 Trunk Seat

(5) 9.06710 Sound Wall

(6) 9.06710 Kling Klang

Legend:

Play Equipment

1 1.11000 River Barge with Sand Transport System

2 4.40000 Table, diameter 1.40m height 0.75m

(3) 4.40050 Stool With Back, x2

4 4.24200 Trunk Seat

(5) 9.06710 Sound Wall

(6) 9.06710 Kling Klang