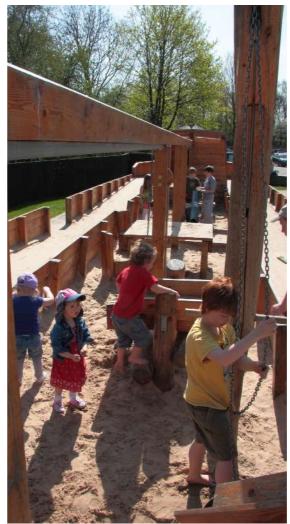

## Play Equipment

1.11000 River Barge with Sand Transport System

2 4.40000 Table, diameter 1.40m height 0.75m

(3) 4.40050 Stool With Back, x2

4 4.24200 Trunk Seat

(5) 9.06710 Sound Wall

(6) 9.06710 Kling Klang

Legend:

Play Equipment

1 1.11000 River Barge with Sand Transport System

2 4.40000 Table, diameter 1.40m height 0.75m

(3) 4.40050 Stool With Back, x2

4 4.24200 Trunk Seat

(5) 9.06710 Sound Wall

(6) 9.06710 Kling Klang

## **Ilminster Recreational Ground**

indplay Sc

Exemplary Barge

Sandplay-mixing table