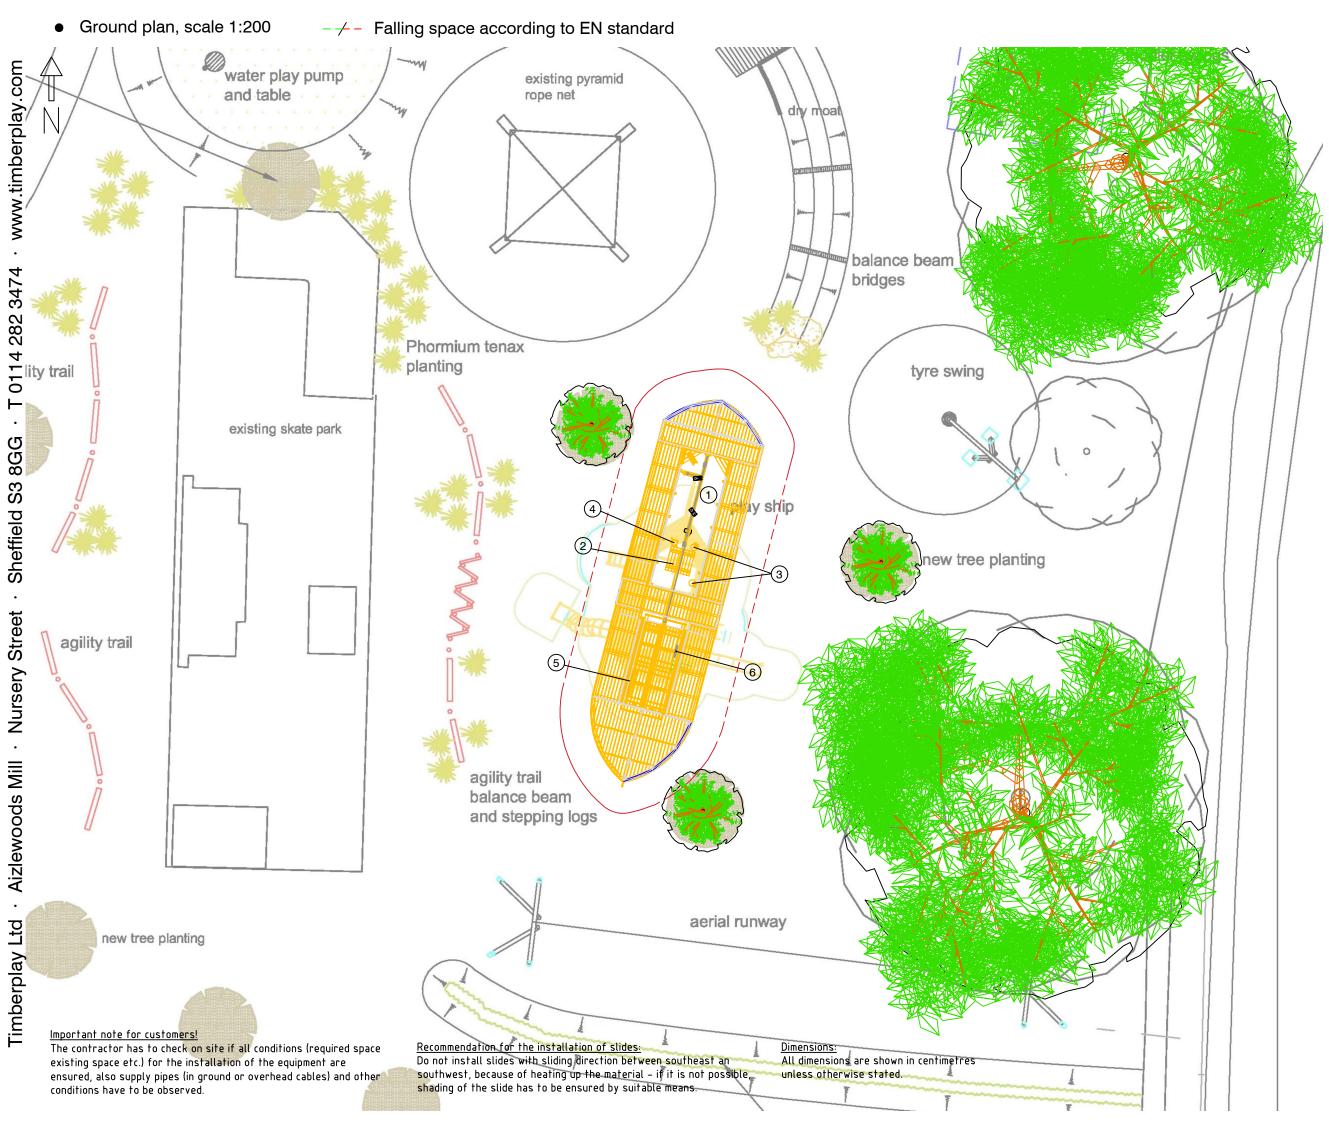

## Play Equipment

1.11000 River Barge with Sand Transport System

2 4.40000 Table, diameter 1.40m height 0.75m

(3) 4.40050 Stool With Back, x2

4 4.24200 Trunk Seat

(5) 9.06710 Sound Wall

(6) 9.06710 Kling Klang

All dimensions are shown in centimetres unless otherwise stated.

www.timberplay.com

282

T 01

Aizlewoods Mill · Nursery Street · Sheffield S3 8GG

Timberplay Ltd

Play Equipment

1 1.11000 River Barge with Sand Transport System

2 4.40000 Table, diameter 1.40m height 0.75m

(3) 4.40050 Stool With Back, x2

4) 4.24200 Trunk Seat

(5) 9.06710 Sound Wall

(6) 9.06710 Kling Klang

A Play Area Design Rev Description

Do not scale from this drawing

Legend:

Play Equipment

1 1.11000 River Barge with Sand Transport System

2 4.40000 Table, diameter 1.40m height 0.75m

(3) 4.40050 Stool With Back, x2

4 4.24200 Trunk Seat

(5) 9.06710 Sound Wall

(6) 9.06710 Kling Klang