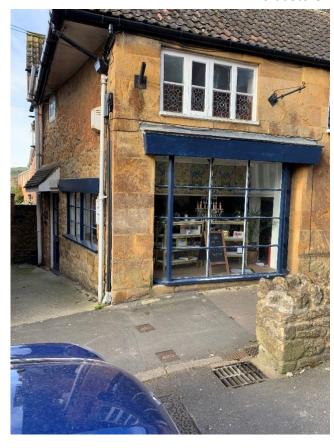

# Site Survey Form

22 Greenfields Business Park

Wheatfield Way, Hinckley

Leicestershire, LE10 1BB

LOCATION 1

Confidential - Proximity Futures Ltd

| Location | Notes                                                                                                         |
|----------|---------------------------------------------------------------------------------------------------------------|
| 1        | Outside on the market square structure. Power in inside, a commando socket will need adding and fixing to the |
|          | outer wall                                                                                                    |
|          |                                                                                                               |