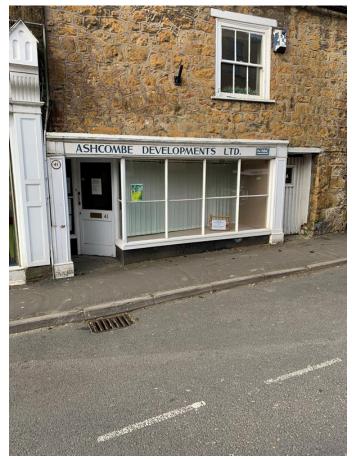

#### KEY on following page

| Road Name                | Unit No. | Unit Location                                              | Existing   | LP Size  | Geo | Our Loc # |
|--------------------------|----------|------------------------------------------------------------|------------|----------|-----|-----------|
|                          |          |                                                            | Commando   | diameter |     |           |
|                          |          |                                                            | socket Y/N |          |     |           |
| High Street, Ilminster   |          | On the building in the market square -                     | No         | N/A      | Χ   | 1         |
|                          |          | Placed either inside with an antenna on the outside or     |            |          |     |           |
|                          |          | fully on the outside. The wall in the FIRST picture facing |            |          |     |           |
|                          |          | Silver Street is ideal.                                    |            |          |     |           |
|                          |          |                                                            |            |          |     |           |
| Silver Street, Ilminster |          | Inside 41 - Ashcombe Developments                          | YES        | N/A      | Х   | 2         |

#### Leicestershire, LE10 1BB

| 2            | An indoor GEO, plugged in to a socket with the antenna in the window    |
|--------------|-------------------------------------------------------------------------|
|              |                                                                         |
| Other optio  | ns An indoor GEO, plugged in to a socket with the antenna in the window |
| for Location | 2                                                                       |
|              |                                                                         |
|              |                                                                         |
|              |                                                                         |
|              |                                                                         |
|              |                                                                         |
|              |                                                                         |

# Site Survey Form

22 Greenfields Business Park

Wheatfield Way, Hinckley

Leicestershire, LE10 1BB

LOCATION 2

Confidential - Proximity Futures Ltd