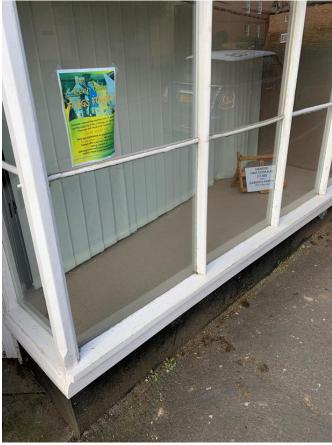

# Site Survey Form

22 Greenfields Business Park

Wheatfield Way, Hinckley

Leicestershire, LE10 1BB

LOCATION 2

Confidential - Proximity Futures Ltd

#### Leicestershire, LE10 1BB

| 2            | An indoor GEO, plugged in to a socket with the antenna in the window    |
|--------------|-------------------------------------------------------------------------|
|              |                                                                         |
| Other optio  | ns An indoor GEO, plugged in to a socket with the antenna in the window |
| for Location | 2                                                                       |
|              |                                                                         |
|              |                                                                         |
|              |                                                                         |
|              |                                                                         |
|              |                                                                         |
|              |                                                                         |