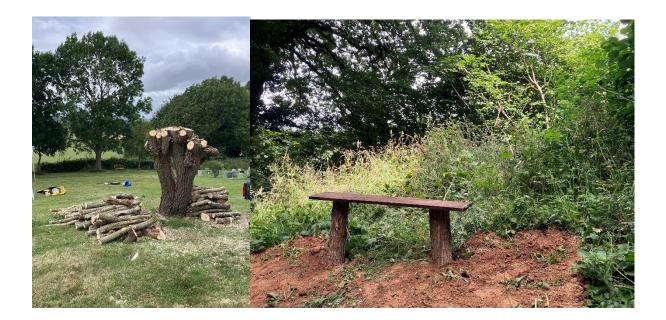

#### 2. Herne Hill

All the Herne Hill paths have been trimmed and being kept trimmed regularly. Using the logs from the willow at the cemetery we have made four benches that have been installed where historical benches have been removed.

We have a further five to go in the next few weeks, this is something Herne Hill Users group were keen to see happen.

What has been left over from the willow will be used to help improve known areas of path that pose real issues in the winter months. Work has started in these areas and will continue over the next few months.

Old graves which had disappeared under the grass are starting to reappear again and the health of the grounds will only continue to improve.

We have recently carried out some pollarding on the large willow in the middle section, which was getting out of control. We have used the logs from the tree to create some benches for Herne Hill.