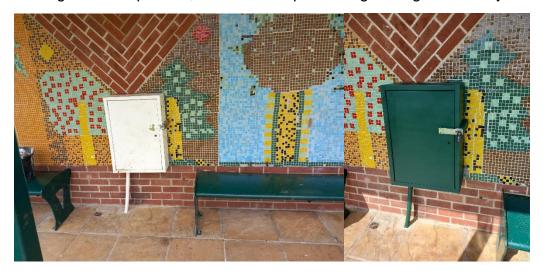

#### 1. The Recreation Ground

The recreation ground is looking great. Works have been carried out to spruce up the toilet block, where possible, by giving the electric box and the door to the service area, which wasn't replaced, a facelift

The bases of benches have also been tidied up and re-edged, the Queen's jubilee bench has gone in and is looking fantastic. It is proving to be a very popular spot.

The top end of the canal has been given somewhat of a crown lift to open it up and expose the wall. The wall is an interesting feature and will complement the works that Jason is working on with RUG on the canal.