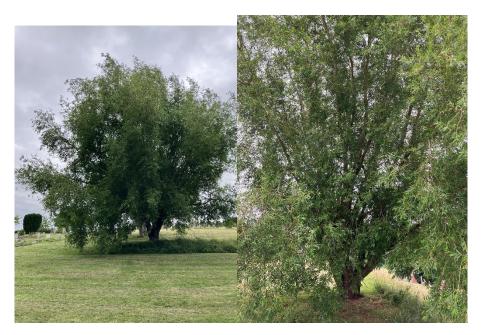

Old graves which had disappeared under the grass are starting to reappear again and the health of the grounds will only continue to improve.

We have recently carried out some pollarding on the large willow in the middle section, which was getting out of control. We have used the logs from the tree to create some benches for Herne Hill.